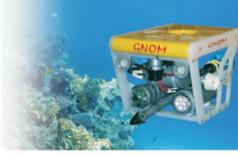

## SuperGNOM PRO

Professional model of the GNOM ROVs line.

The wide range of the additional equipment can be installed.

## **TECHNICAL SPECIFICATIONS**

- Operating depth 300 m (500 m optional)
- Cruising speed up to 4 knots
- Total power consumption 1200 Watts (100-240VAC)
- ROV weight 10 kg
- ROV dimensions 450x300x280mm
- Full system weight 60 kg