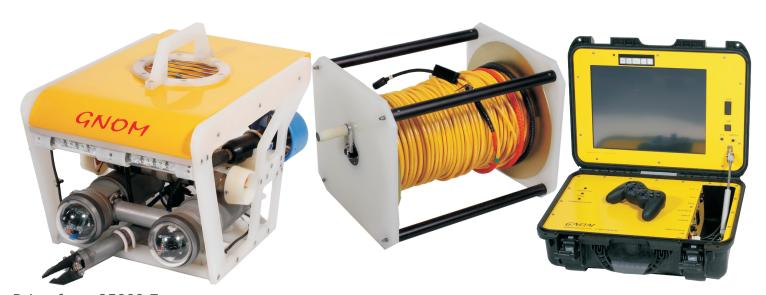

## SuperGNOM PRO

Professional model of the GNOM ROVs line.

The wide range of the additional equipment can be installed.

## **TECHNICAL SPECIFICATIONS**

- Operating depth 300 m (500 m optional)
- Cruising speed up to 4 knots
- Total power consumption 1200 Watts (100-240VAC)
- ROV weight 10 kg
- ROV dimensions 450x300x280mm
- Full system weight 60 kg

## **BASIC COMPLETE SET**

- Three thrusters 2 horizontal, 1 vertical (thrust 5 kg each)
- Flexible tether (10mm), 150 m length
- Aluminum hand reel with slip ring
- Color camera 600 TV Lines, 0.1 lux
- Camera tilt servo
- Depth sensor/auto-depth mode (data on screen)
- Compass/auto-heading mode (data on screen)
- Clusters ultra-bright LEDs
- LCD monitor 15", joystick
- All integrated in two high-performance waterproof cases