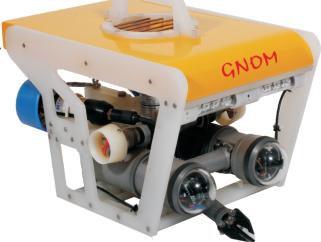

## **BASIC COMPLETE SET**

- Three thrusters 2 horizontal, 1 vertical (thrust 5 kg each)
- Flexible tether (10mm), 150 m length
- Aluminum hand reel with slip ring
- Color camera 600 TV Lines, 0.1 lux
- Camera tilt servo
- Depth sensor/auto-depth mode (data on screen)
- Compass/auto-heading mode (data on screen)
- Clusters ultra-bright LEDs
- LCD monitor 15", joystick
- All integrated in two high-performance waterproof cases

- Flexible tether (10 mm, neutral buoyancy) up to 400 m length
- Manipulator (1 or 2 functions)
- 2 laterial thrusters
- Lights tilt servo ±50° (synchronously with camera)
- Additional camera
- Laser scaling
- RS-232 port
- Sector scan sonar (Tritech)
- USBL positioning system (Tritech or TrackLink)
- Dockstation for depth rated to 500 m
- PC is integrated